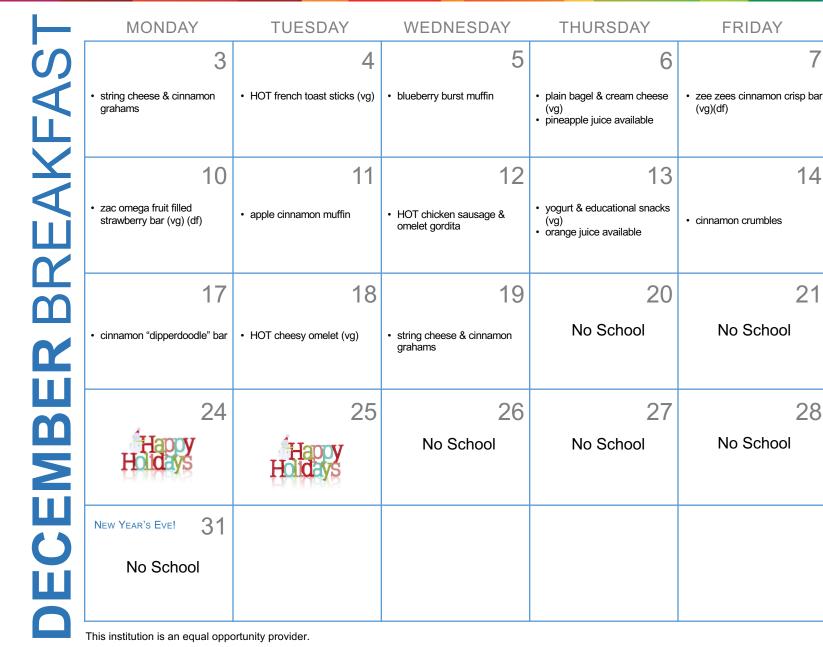

14

21

28

**DID YOU KNOW**?

We only serve milk that is rBSTfree. That means it is from cows not treated with any hormones, ensuring your milk is only made of the good stuff like calcium, vitamin D and protein!

Don't forget to grab a carton of low-fat or non-fat milk with breakfast!

Breakfast: choice of 1% or fat-free milk; fresh fruit served daily except when fruit juice is offered

revolution foods.

| MONDAY                                                       | TUESDAY                                                                     | WEDNESDAY                                                    | THURSDAY                                                                                       | FRIDAY                  |                                                                                                                          |
|--------------------------------------------------------------|-----------------------------------------------------------------------------|--------------------------------------------------------------|------------------------------------------------------------------------------------------------|-------------------------|--------------------------------------------------------------------------------------------------------------------------|
| 3                                                            | 4                                                                           | 5                                                            | 6                                                                                              | 7                       | DID YOU                                                                                                                  |
| <ul> <li>string cheese &amp; cinnamon<br/>grahams</li> </ul> | <ul> <li>HOT french toast sticks (vg)</li> <li>cinnamon crumbles</li> </ul> | <ul> <li>blueberry burst muffin (vg)</li> </ul>              | <ul> <li>plain bagel &amp; cream cheese<br/>(vg)</li> <li>pineapple juice available</li> </ul> | • cheerios & fruit (df) | KNOW?<br>We only serve<br>milk that is rBST-<br>free. That means<br>it is from cows                                      |
| 10 • yogurt & honey grahams (vg)                             | • apple cinnamon muffin                                                     | • HOT chicken sausage & omelet gordita                       | <ul> <li>yogurt &amp; educational snacks<br/>(vg)</li> <li>orange juice available</li> </ul>   | • cinnamon crumbles     | not treated with<br>any hormones,<br>ensuring your<br>milk is only<br>made of the<br>good stuff like<br>calcium, vitamin |
| 17                                                           | 18                                                                          | 19                                                           | 20                                                                                             | 21                      | D and protein!                                                                                                           |
| <ul> <li>honey grahams &amp; cinnamon<br/>rumbles</li> </ul> | HOT cheesy omelet (vg)                                                      | <ul> <li>string cheese &amp; cinnamon<br/>grahams</li> </ul> | No School                                                                                      | No School               |                                                                                                                          |
| 24                                                           | 25                                                                          | 26<br>No School                                              | 27<br>No School                                                                                | 28<br>No School         | Don't forget to<br>grab a carton of<br>low-fat or non-fat<br>milk with<br>breakfast!                                     |
| New Year's Eve! 31                                           | I FYICE XB                                                                  |                                                              |                                                                                                |                         | Development also                                                                                                         |
| No School                                                    |                                                                             |                                                              |                                                                                                |                         | Breakfast: choice<br>of 1% or fat-free<br>milk; fresh fruit<br>served daily except<br>when fruit juice is<br>offered.    |